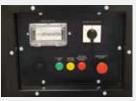

## STANDARD FEATURES

- Integrated control panel
- Hydraulic generator (included)
- SMART START SYSTEM
- Emergency stop button
- Water pump
- Water pressure Gauge
- Water Safety pressure switch
- · Central lifting eye
- Safety Automatic clutch compliant with HSE norm
- Stainless steel crown with 24 nozzles
- · Skid base with forklift pockets

Integrated CONTROL PANEL

Central LIFTING EYE

Safety PRESSURE SWITCH

| TECHNICAL DATA            |     |                            |                              |      |                    |
|---------------------------|-----|----------------------------|------------------------------|------|--------------------|
| Electric engine power     | kW  | 7,5                        | Water inlet filter           | Mesh | 60                 |
| Fan diameter              | mm  | 900                        | Y Filter                     | μm   | 500                |
| Water consumption         | l/m | 37 - 43                    | Electric Tilting system      | -    | 0 - 35°            |
| Coverage (without wind)   | m   | 30 - 40                    | Automatic oscillation        | -    | 0 - 340°           |
| Max. water throw height   | m   | 10                         | Dimensions                   | mm   | 1719 x 1345 x 2065 |
| Water connection          | -   | UNI 45 or STORZ or CAMLOCK | Weight                       | Kg   | 850                |
| Min. inlet Water pressure | bar | 1.0                        | Hydraulic generator included | kVA  | 12                 |
| _                         |     |                            | Secondary Hydraulic circuit  | -    | 40 I - 140/150 bar |