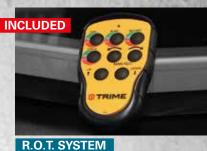

R.O.T. SYSTEM Electric Tilting System

Automatic Oscillation 340 °

R.O. I. SYSTEM

Remote Control 50mt range

## R.O.T. SYSTEM as standard feature

- Electric Tilting System
- Automatic oscillation 0 340°
- Remote control, 50 mt range with all functions: switch on/off the fan, pump and electric rotation