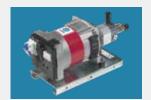

## STANDARD FEATURES

- Integrated control panel
- Hydraulic generator (included)
- SMART START SYSTEM
- Emergency stop button
- Water pump
- Water pressure Gauge
- Water Safety pressure switch
- · Central lifting eye
- Safety Automatic clutch compliant with HSE norm
- Stainless steel crown with 24 nozzles
- · Skid base with forklift pockets

## **OPTIONS**

- 60 Hz
- External pump for chemicals additives
- 2000 It water tank with pump on skid
- · 2000 It water tank with pump on site tow trailer
- Reel winder for water pipe

HYDRAULIC GENERATOR included

Integrated CONTROL PANEL

Central LIFTING EYE

Safety PRESSURE SWITCH

| TECHNICAL DATA            |     |                            |                              |      |                    |
|---------------------------|-----|----------------------------|------------------------------|------|--------------------|
| Electric engine power     | kW  | 7,5                        | Water inlet filter           | Mesh | 60                 |
| Fan diameter              | mm  | 900                        | Y Filter                     | μm   | 500                |
| Water consumption         | l/m | 37 - 43                    | Electric Tilting system      | -    | 0 - 35°            |
| Coverage (without wind)   | m   | 30 - 40                    | Automatic oscillation        | -    | 0 - 340°           |
| Max. water throw height   | m   | 10                         | Dimensions                   | mm   | 1719 x 1345 x 2065 |
| Water connection          | -   | UNI 45 or STORZ or CAMLOCK | Weight                       | Kg   | 850                |
| Min. inlet Water pressure | bar | 1.0                        | Hydraulic generator included | kVA  | 12                 |
| _                         |     |                            | Secondary Hydraulic circuit  | -    | 40 I - 140/150 bar |