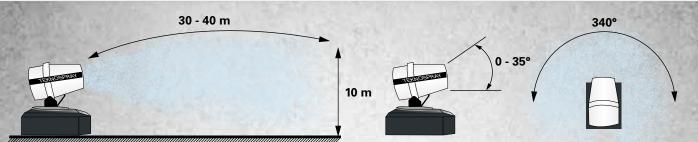

R.O.T. SYSTEM Electric Tilting System

Automatic Oscillation 340 °

R.O. I. SYSTEM

Remote Control 50mt range

## R.O.T. SYSTEM as standard feature

- Electric Tilting System
- Automatic oscillation 0 340°
- Remote control, 50 mt range with all functions: switch on/off the fan, pump and electric rotation

Integrated CONTROL PANEL

Central LIFTING EYE

Safety PRESSURE SWITCH

| TECHNICAL DATA            |     |                            |                              |      |                    |
|---------------------------|-----|----------------------------|------------------------------|------|--------------------|
| Electric engine power     | kW  | 7,5                        | Water inlet filter           | Mesh | 60                 |
| Fan diameter              | mm  | 900                        | Y Filter                     | μm   | 500                |
| Water consumption         | l/m | 37 - 43                    | Electric Tilting system      | -    | 0 - 35°            |
| Coverage (without wind)   | m   | 30 - 40                    | Automatic oscillation        | -    | 0 - 340°           |
| Max. water throw height   | m   | 10                         | Dimensions                   | mm   | 1719 x 1345 x 2065 |
| Water connection          | -   | UNI 45 or STORZ or CAMLOCK | Weight                       | Kg   | 850                |
| Min. inlet Water pressure | bar | 1.0                        | Hydraulic generator included | kVA  | 12                 |
| _                         |     |                            | Secondary Hydraulic circuit  | -    | 40 I - 140/150 bar |