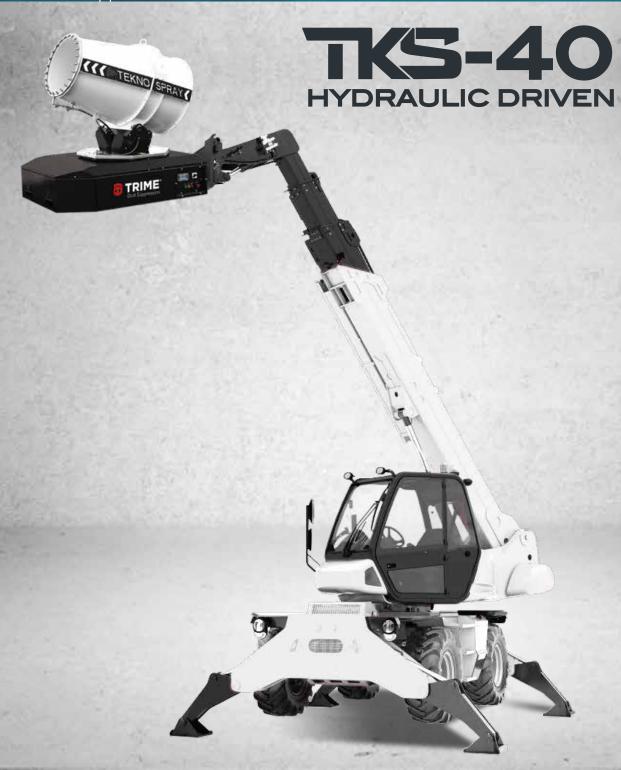

## TKS-40 HYDRAULIC DRIVEN

Ideal for medium/large size outdoor areas. Fully automatic, equipped with Hydraulic generator, used in demolition and with predisposition to be connected to telehandlers.

## STANDARD FEATURES

- Integrated control panel
- Hydraulic generator (included)
- SMART START SYSTEM
- Emergency stop button
- Water pump
- Water pressure Gauge
- Water Safety pressure switch
- · Central lifting eye
- Safety Automatic clutch compliant with HSE norm
- Stainless steel crown with 24 nozzles
- · Skid base with forklift pockets