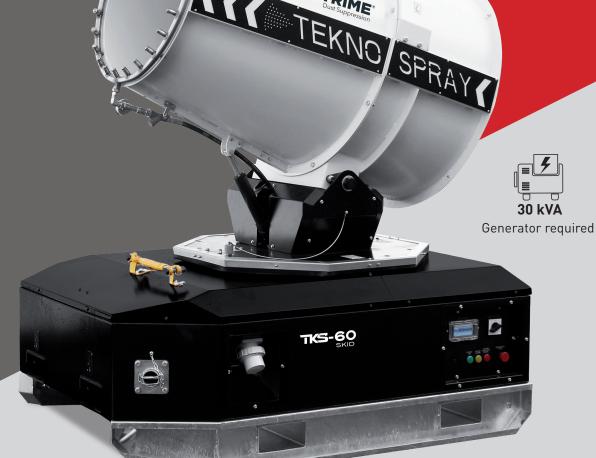

# **7K5-60**SKID

water nebulizer **50-60 m** 

Electric Tilting System

Automatic Oscillation 340°

Remote control 50m range

## **FEATURE**

- Integrated control panel
- SMART START SYSTEM
- Emergency stop button
- Phase inverter
- Water pump
- Water pressure Gauge
- Water Safety pressure switch
- Manual water drain system
- Central lifting eye
- Forklift pockets
- Stainless steel crown with 24 nozzles
- Galvanized SKID base with forklift pockets

| technical data          |      |                |  |  |
|-------------------------|------|----------------|--|--|
| Generator required      | kVA  | 30             |  |  |
| Water inlet filter      | Mesh | 60             |  |  |
| Y Filter                | μm   | 500            |  |  |
| Electric tilting system | -    | 0 - 35°        |  |  |
| Automatic oscillation   | -    | 0 - 340°       |  |  |
| Dimensions              | mm   | 1719x1345x2065 |  |  |
| Weight                  | Kg   | 870            |  |  |