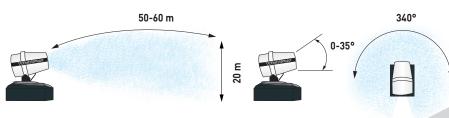

## R.O.T. SYSTEM

- Electric Tilting System
- Automatic oscillation 0 340°
- Remote control, 50 mt range with all functions: switch on/off the fan, pump and electric rotation

### **SAFETY**

- Reduce dust for healty and safe enviroment
- $\bullet$  Safety automatic clutch compliant with HSE norm
- Remote control with full operation
  - start/stop
  - tilt up/down
  - turn left/right/auto

# **OPTIONS**

- 60 Hz
- External pump for chemicals additives

| technical data            |     |                            |  |
|---------------------------|-----|----------------------------|--|
| Electric engine power     | kW  | 22                         |  |
| Inlet plug                | -   | 400V3P+N+T 50Hz 63A        |  |
| Fan diameter              | mm  | 900                        |  |
| Water consumption         | l/m | 37 - 43                    |  |
| Coverage (without wind)   | m   | 50 - 60                    |  |
| Max. water throw height   | m   | 20                         |  |
| Water connection          | -   | UNI 45 or STORZ or CAMLOCK |  |
| Min. inlet Water pressure | bar | 1.0                        |  |
|                           |     |                            |  |

| technical data          |      |                |  |  |
|-------------------------|------|----------------|--|--|
| Generator required      | kVA  | 30             |  |  |
| Water inlet filter      | Mesh | 60             |  |  |
| Y Filter                | μm   | 500            |  |  |
| Electric tilting system | -    | 0 - 35°        |  |  |
| Automatic oscillation   | -    | 0 - 340°       |  |  |
| Dimensions              | mm   | 1719x1345x2065 |  |  |
| Weight                  | Kg   | 870            |  |  |