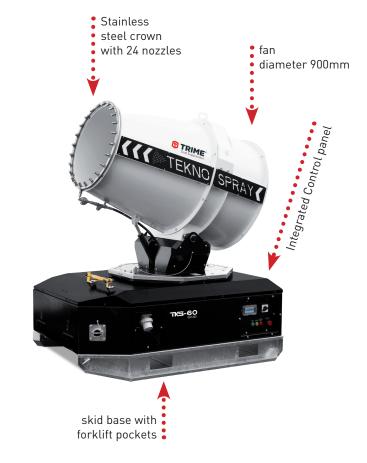

## **FEATURE**

- Integrated control panel
- SMART START SYSTEM
- Emergency stop button
- Phase inverter
- Water pump
- Water pressure Gauge
- Water Safety pressure switch
- Manual water drain system
- Central lifting eye
- Forklift pockets
- Stainless steel crown with 24 nozzles
- Galvanized SKID base with forklift pockets