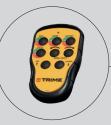

### **SAFETY**

- Reduce dust for healty and safe enviroment
- $\bullet$  Safety automatic clutch compliant with HSE norm
- Remote control with full operation
  - start/stop
  - tilt up/down
  - turn left/right/auto